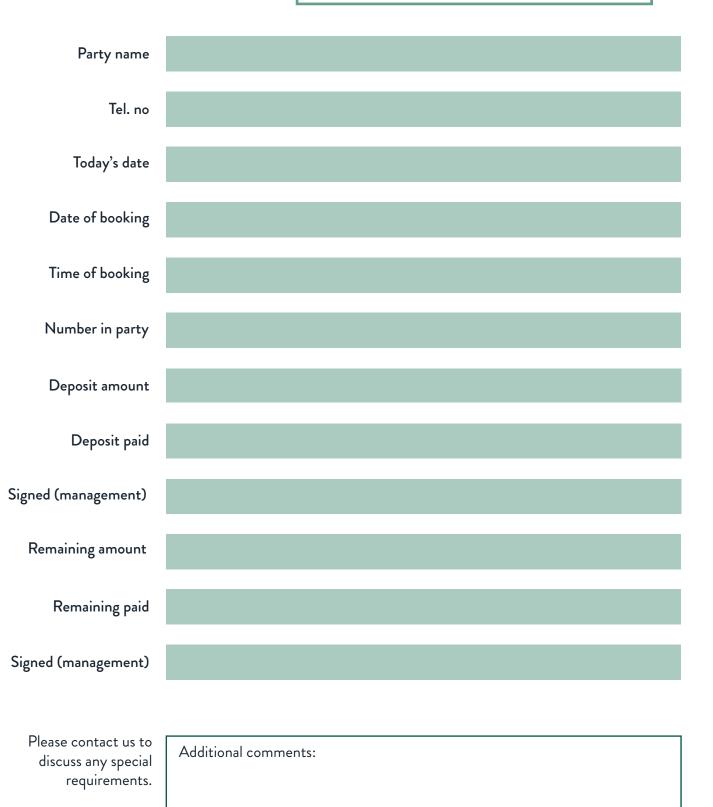

# PRE-BOOKING FORM

**Please note** A deposit of £5 per person is required to secure your booking, this must be paid in full upon making your reservation and is non-refundable. The remaining amount may be paid on the day of your meal.

Full allergen information is available on request.

Required amount paid and booking confirmed:

| *    |               |              |                      |                         |                      |                                                                           |                         |                      |                          |                   |             |                   |                              |
|------|---------------|--------------|----------------------|-------------------------|----------------------|---------------------------------------------------------------------------|-------------------------|----------------------|--------------------------|-------------------|-------------|-------------------|------------------------------|
| NAME | PRAWN TEMPURA | BREADED BRIE | PARSNIP & APPLE SOUP | CRISPY PORK BELLY BITES | SMOKED MACKEREL PÂTÉ | CHRISTMAS DINNER<br>PLEASE SPECIFY:<br>TURKEY / BEEF / NUT ROAST / SEITAN | CHRISTMAS DINNER BURGER | BEETROOT TARTE TATIN | COD, CHORIZO & BEAN STEW | CHRISTMAS PUDDING | CITRUS TART | CHOCOLATE BROWNIE | PLEASE SPECIFY IF V,VE OR NG |
|      |               |              |                      |                         |                      |                                                                           |                         |                      |                          |                   |             |                   |                              |
|      |               |              |                      |                         |                      |                                                                           |                         |                      |                          |                   |             |                   |                              |
|      |               |              |                      |                         |                      |                                                                           |                         |                      |                          |                   |             |                   |                              |
|      |               |              |                      |                         |                      |                                                                           |                         |                      |                          |                   |             |                   |                              |
|      |               |              |                      |                         |                      |                                                                           |                         |                      |                          |                   |             |                   |                              |
|      |               |              |                      |                         |                      |                                                                           |                         |                      |                          |                   |             |                   |                              |
|      |               |              |                      |                         |                      |                                                                           |                         |                      |                          |                   |             |                   |                              |
|      |               |              |                      |                         |                      |                                                                           |                         |                      |                          |                   |             |                   |                              |
|      |               |              |                      |                         |                      |                                                                           |                         |                      |                          |                   |             |                   |                              |
|      |               |              |                      |                         |                      |                                                                           |                         |                      |                          |                   |             |                   |                              |
|      |               |              |                      |                         |                      |                                                                           |                         |                      |                          |                   |             |                   |                              |
|      |               |              |                      |                         |                      |                                                                           |                         |                      |                          |                   |             |                   |                              |
|      |               |              |                      |                         |                      |                                                                           |                         |                      |                          |                   |             |                   |                              |
|      |               |              |                      |                         |                      |                                                                           |                         |                      |                          |                   |             |                   |                              |
|      |               |              |                      |                         |                      |                                                                           |                         |                      |                          |                   |             |                   |                              |
|      |               |              |                      |                         |                      |                                                                           |                         |                      |                          |                   |             |                   |                              |
|      |               |              |                      |                         |                      |                                                                           |                         |                      |                          |                   |             |                   |                              |
|      |               |              |                      |                         |                      |                                                                           |                         |                      |                          |                   |             |                   |                              |
|      |               |              |                      |                         |                      |                                                                           |                         |                      |                          |                   |             |                   |                              |
|      |               |              |                      |                         |                      |                                                                           |                         |                      |                          |                   |             |                   |                              |
|      |               |              |                      |                         |                      |                                                                           |                         |                      |                          |                   |             |                   |                              |