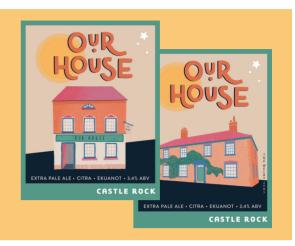

## **OUR HOUSE** 3.4% ABV • EXTRA PALE ALE

A lower-alcohol and sessionable quality alternative in our roster, Our House is an easy-drinking extra pale ale with a satisfying crisp finish.

Permanent stockists can now get a bespoke pump clip, with a hand-drawn illustration of their pub! **PRICE HELD UNTIL 2025.** 