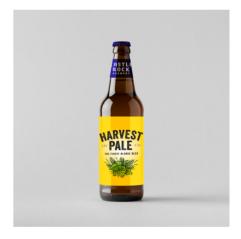

HARVEST PALE 3.8 % ABV

Refreshing multi-award-winning blonde beer with delicate citrus character.

ALSO IN: Bottle (8x500ml)

BLACK GOLD 3.8 % ABV

Full-bodied mild with a hoppy aroma and well-balanced bittersweet taste.

ALSO IN: Cask

HARVEST PALE 4.3% ABV · 8 x 500ml

Refreshing multi-award-winning blonde beer with delicate citrus character.

ALSO IN: Cask