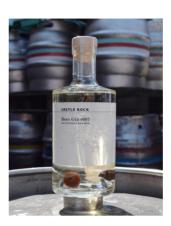

### BEER GIN #007 70CL • 42% ABV

We're dreaming of summer with this one. Fruity, summer berries give a wonderful balance to the floral earthy base of juniper, liquorice, angelica and coriander.

BEER GIN #008 70CL • 40% ABV

A zesty mix of orange peel, grapefruit and lime for a fresh and fragrant gin. A medley of citrus fruits and a touch of fiery sichuan pepper make this gin a wonderful match for a classic tonic.

BEER GIN #006 70CL • 44% ABV