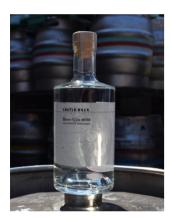

A zesty mix of orange peel, grapefruit and lime for a fresh and fragrant gin. A medley of citrus fruits and a touch of fiery sichuan pepper make this gin a wonderful match for a classic tonic.

BEER GIN #006 70CL • 44% ABV

A classic-style gin with a fresh, zesty finish. With a floral botanical base, this gin has all the hallmarks of a classic. We've built on the recipe with the addition of citrus peel and hibiscus, giving a lively fragrant finish.