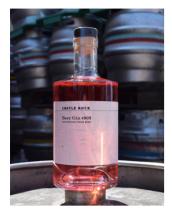

### BEER GIN #009 70CL • 43% ABV

Nearly 10 gins later, here we are with a strawberry delight. A summertime staple with subtle sweet strawberry and citrus notes, balanced with peppery juniper.