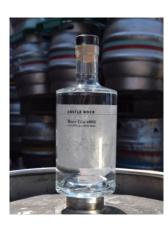

### **BEER GIN**

During the CV-19 lockdowns, like many others we found ourselves with surplus beer in the cold store. As part of our continuing drive to reduce waste, we decided on a little experiment... We started working with a distillery to turn our surplus beer into gin! Our available gins this week include some classic flavour profiles and others offering something a little different. Enjoy!

BEER GIN #006 70CL • 44% ABV

A classic-style gin with a fresh, zesty finish. With a floral botanical base, this gin has all the hallmarks of a classic. We've built on the recipe with the addition of citrus peel and hibiscus, giving a lively fragrant finish.