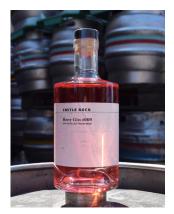

### **BEER GIN**

During the CV-19 lockdowns, like many others we found ourselves with surplus beer in the cold store. As part of our continuing drive to reduce waste, we decided on a little experiment... We started working with a distillery to turn our surplus beer into gin! Our available gins this week include some classic flavour profiles and others offering something a little different. Enjoy!

BEER GIN #009 70CL • 43% ABV

Nearly 10 gins later, here we are with a strawberry delight. A summertime staple with subtle sweet strawberry and citrus notes, balanced with peppery juniper.

BEER GIN #007 70CL • 42% ABV