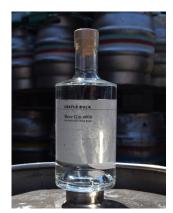

### **BEER GIN**

During the CV-19 lockdowns, like many others we found ourselves with surplus beer in the cold store. As part of our continuing drive to reduce waste, we decided on a little experiment... We started working with a distillery to turn our surplus beer into gin! Our available gins this week include some classic flavour profiles and others offering something a little different. Enjoy!

We're dreaming of summer with this one. Fruity, summer berries give a wonderful balance to the floral earthy base of juniper, liquorice, angelica and coriander.

BEER GIN #008 70CL • 40% ABV

A zesty mix of orange peel, grapefruit and lime for a fresh and fragrant gin. A medley of citrus fruits and a touch of fiery sichuan pepper make this gin a wonderful match for a classic tonic.