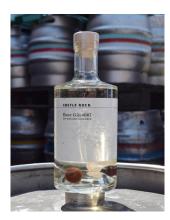

### **BEER GIN**

During the CV-19 lockdowns, like many others we found ourselves with surplus beer in the cold store. As part of our continuing drive to reduce waste, we decided on a little experiment... We started working with a distillery to turn our surplus beer into gin! Our available gins this week include some classic flavour profiles and others offering something a little different. Enjoy!

We're dreaming of summer with this one. Fruity, summer berries give a wonderful balance to the floral earthy base of juniper, liquorice, angelica and coriander.

BEER GIN #008 70CL • 40% ABV

A zesty mix of orange peel, grapefruit and lime for a fresh and fragrant gin. A medley of citrus fruits and a touch of fiery sichuan pepper make this gin a wonderful match for a classic tonic.