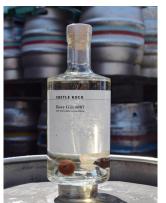

#### BEER GIN

During the CV-19 lockdowns, like many others we found ourselves with surplus beer in the cold store. As part of our continuing drive to reduce waste, we decided on a little experiment... We started working with a distillery to turn our surplus beer into gin! Our available gins this week include some classic flavour profiles and others offering something a little different. Enjoy!

#### BEER GIN #008 70CL • 40% ABV

A zesty mix of orange peel, grapefruit and lime for a fresh and fragrant gin. A medley of citrus fruits and a touch of fiery sichuan pepper make this gin a wonderful match for a classic tonic.