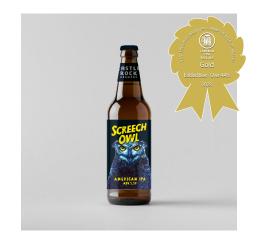

ALSO IN: Bottle (8x500ml)

PRESERVATION 4.4 % ABV

Brewed to the traditional East Midlands style, Preservation is a russet-coloured, easy drinking full flavoured best bitter.

SCREECH OWL 5.5 % ABV

Balanced IPA with a fresh citrus aroma, delicate sweetness and a long hop finish. CAMRA Champion Beer of Britain East Midlands. ALSO IN: Bottle (8x500ml)

#### BOTTLES

SCREECH OWL 5.5% ABV · 8 × 500ml

Balanced IPA with a fresh citrus aroma, delicate sweetness and a long hop finish. ALSO IN: Cask

**ELSIE MO 5.0% ABV ·** 8 x 500ml

Single malt golden ale brewed with Low Colour Maris Otter malt. Delicate citrus and floral notes. ALSO IN: Cask