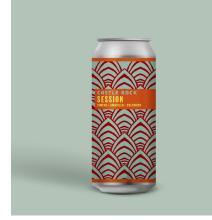

## CANS

**SESSION 4.0% ABV** • 12 × 440ml • VEGAN • GF

Juicy session IPA with upfront aromas of grapefruit, citrus and tropical fruit. moreish with a soft bitterness. ALSO IN: Keg