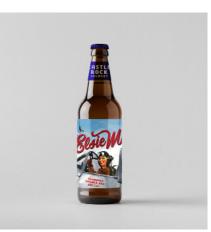

BLACK GOLD 3.8 % ABV

Full-bodied mild with a hoppy aroma and well-balanced bittersweet taste. GOLD CAMRA Champion Beer East Mids Region

ELSIE MO 4.7 % ABV

Single malt golden ale brewed with Low Colour Maris Otter malt. Delicate citrus and floral notes.

#### BOTTLES

SCREECH OWL 5.5% ABV · 8 × 500ml

Balanced IPA with a fresh citrus aroma, delicate sweetness and a long hop finish. ALSO IN: Cask

**ELSIE MO 5.0% ABV ·** 8 x 500ml

Single malt golden ale brewed with Low Colour Maris Otter malt. Delicate citrus and floral notes. ALSO IN: Cask