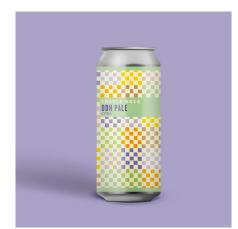

#### DDH PALE: Citra 5.0% ABV • 12 x 440ml • VEGAN

A strong but quaffable beer packed with fresh and juicy Citra goodness, full smooth oaty mouthfeel, and finished by a classic, present bitterness that leaves you wanting to go back for more. ALSO IN: Keg