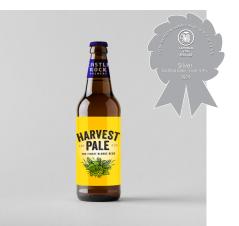

#### PRICE HELD UNTIL 2025.

HARVEST PALE 3.8 % ABV

Refreshing multi-award-winning blonde beer with delicate citrus character. ALSO IN: Bottle (8x500ml)

OATMEAL STOUT 4.6 % ABV • VEGAN

Rich, rounded and full with aromas of dried fruit and marmalade, followed by deep coffee, caramel and chocolate flavours.

HARVEST PALE 4.3% ABV · 8 × 500ml

Refreshing multi-award-winning blonde beer with delicate citrus character. ALSO IN: Cask