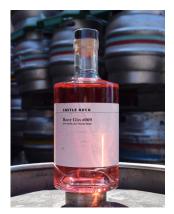

BEER GIN #009 70CL • 40%

Nearly 10 gins later, here we are with a strawberry delight. A summertime staple with subtle sweet strawberry and citrus notes, balanced with peppery juniper.

BEER GIN #007 70CL • 42% ABV