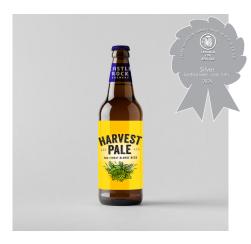

HARVEST PALE 3.8 % ABV

Refreshing multi-award-winning blonde beer with delicate citrus character.

ALSO IN: Bottle (8x500ml)

**OATMEAL STOUT** 4.6 % ABV • VEGAN

Rich, rounded and full with aromas of dried fruit and marmalade, followed by deep coffee, caramel and chocolate flavours.

ALSO IN: Cask

HARVEST PALE 4.3% ABV · 8 × 500ml

Refreshing multi-award-winning blonde beer with delicate citrus character.

ALSO IN: Cask