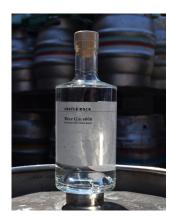

### BEER GIN

During the CV-19 lockdowns, like many others we found ourselves with surplus beer in the cold store. As part of our continuing drive to reduce waste, we decided on a little experiment... We started working with a distillery to turn our surplus beer into gin! Our available gins this week include some classic flavour profiles and others offering something a little different. Enjoy!

We're dreaming of summer with this one. Fruity, summer berries give a wonderful balance to the floral earthy base of juniper, liquorice, angelica and coriander.

BEER GIN #008 70CL • 40% ABV

A zesty mix of orange peel, grapefruit and lime for a fresh and fragrant gin. A medley of citrus fruits and a touch of fiery sichuan pepper make this gin a wonderful match for a classic tonic.

BEER GIN #006 70CL • 44% ABV

A classic-style gin with a fresh, zesty finish. With a floral botanical base, this gin has all the hallmarks of a classic. We've built on the recipe with the addition of citrus peel and hibiscus, giving a lively fragrant finish.