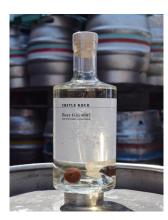

### BEER GIN

During the CV-19 lockdowns, like many others we found ourselves with surplus beer in the cold store. As part of our continuing drive to reduce waste, we decided on a little experiment... We started working with a distillery to turn our surplus beer into gin! Our available gins this week include some classic flavour profiles and others offering something a little different. Enjoy!

We're dreaming of summer with this one. Fruity, summer berries give a wonderful balance to the floral earthy base of juniper, liquorice, angelica and coriander.

BEER GIN #008 70CL • 40% ABV

A zesty mix of orange peel, grapefruit and lime for a fresh and fragrant gin. A medley of citrus fruits and a touch of fiery sichuan pepper make this gin a wonderful match for a classic tonic.

BEER GIN #006 70CL • 44% ABV

A classic-style gin with a fresh, zesty finish. With a floral botanical base, this gin has all the hallmarks of a classic. We've built on the recipe with the addition of citrus peel and hibiscus, giving a lively fragrant finish.