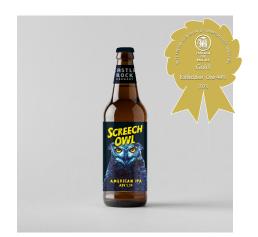

SCREECH OWL 5.5 % ABV

Balanced IPA with a fresh citrus aroma, delicate sweetness and a long hop finish. CAMRA Champion Beer of Britain East Midlands. ALSO IN: Bottle (8x500ml)

#### BOTTLES

SCREECH OWL 5.5% ABV • 8 × 500ml

Balanced IPA with a fresh citrus aroma, delicate sweetness and a long hop finish. ALSO IN: Cask

**ELSIE MO 5.0% ABV ·** 8 × 500ml

Single malt golden ale brewed with Low Colour Maris Otter malt. Delicate citrus and floral notes. ALSO IN: Cask