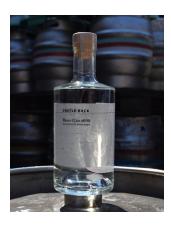

#### **BEER GIN**

During the CV-19 lockdowns, like many others we found ourselves with surplus beer in the cold store. As part of our continuing drive to reduce waste, we decided on a little experiment...

We started working with a distillery to turn our surplus beer into gin! Our available gins this week are:

#008: A zesty, fragrant, citrus gin with a hint of sichuan pepper spiciness. #007: Containing summer berries and notes of liquorice and coriander.

BEER GIN #008 70CL • 40% ABV A zesty mix of orange peel, grapefruit and lime for a fresh and fragrant gin. A medley of citrus fruits and a touch of fiery sichuan pepper make this gin a wonderful match for a classic tonic.