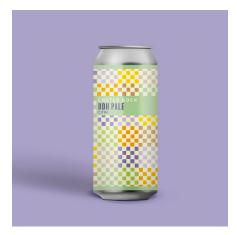

#### DDH PALE: CITRA

5.0% ABV • VEGAN

Juicy and soft pale with masses of Citra dry hop. Intense, zesty aroma with grapefruit and tropical fruit flavours in abundance.

AVAILABLE IN: 30L · 50L · 440ML Can OVERALL CHAMPION GOLD WINNER SIBA Midlands Awards 2024 - Regional Keg

#### CANS

SESSION 4.0% ABV · 12 x 440ml · VEGAN · GF

Juicy session IPA with upfront aromas of grapefruit, citrus and tropical fruit. moreish with a soft bitterness. ALSO IN: Keg

DDH PALE: Citra 5.0% ABV • 12 x 440ml • VEGAN