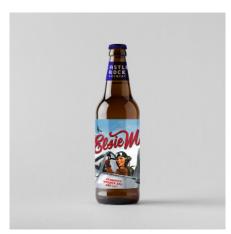

ELSIE MO 4.7 % ABV

Single malt golden ale brewed with Low Colour Maris Otter malt. Delicate citrus and floral notes. BRONZE SIBA Midlands 2024 Cask Pale Ale Category. ALSO IN: Bottle (8x500ml)

PRESERVATION 4.4 % ABV Brewed to the traditional East Midlands style, Preservation is a russet-coloured, easy drinking full flavoured best bitter. SILVER SIBA Midlands 2024 Cask British Bitter Category.

#### BOTTLES

SCREECH OWL 5.5% ABV • 8 × 500ml

Balanced IPA with a fresh citrus aroma, delicate sweetness and a long hop finish. ALSO IN: Cask

**ELSIE MO 5.0% ABV ·** 8 × 500ml

Single malt golden ale brewed with Low Colour Maris Otter malt. Delicate citrus and floral notes. ALSO IN: Cask