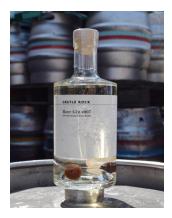

#### **BEER GIN**

During the CV-19 lockdowns, like many others we found ourselves with surplus beer in the cold store. As part of our continuing drive to reduce waste, we decided on a little experiment...

We started working with a distillery to turn our surplus beer into gin! Our available gins this week are:

#008: A zesty, fragrant, citrus gin with a hint of sichuan pepper spiciness. #007: Containing summer berries and notes of liquorice and coriander.

#### BEER GIN #007 70CL • 42% ABV

We're dreaming of summer with this one. Fruity, summer berries give a wonderful balance to the floral earthy base of juniper, liquorice, angelica and coriander.