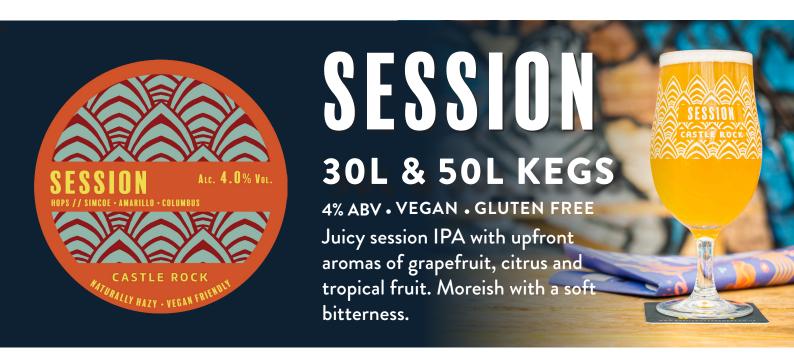

# SESSION 4.0% ABV · 12 × 440ml · VEGAN · GF

Juicy session IPA with upfront aromas of grapefruit, citrus and tropical fruit. moreish with a soft bitterness.

ALSO IN: Keg

DDH PALE: Citra 5.0% ABV • 12 x 440ml • VEGAN