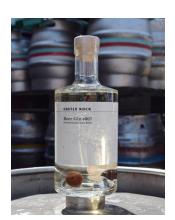

## **BEER GIN**

During the CV-19 lockdowns, like many others we found ourselves with surplus beer in the cold store. As part of our continuing drive to reduce waste, we decided on a little experiment...

We started working with a distillery to turn our surplus beer into gin! Our available gins this week include some classic flavour profiles and others offering something a little different. Enjoy!

BEER GIN #008 70CL • 40% ABV

A zesty mix of orange peel, grapefruit and lime for a fresh and fragrant gin. A medley of citrus fruits and a touch of fiery sichuan pepper make this gin a wonderful match for a classic tonic.

BEER GIN #007 70CL • 42% ABV

We're dreaming of summer with this one. Fruity, summer berries give a wonderful balance to the floral earthy base of juniper, liquorice, angelica and coriander.