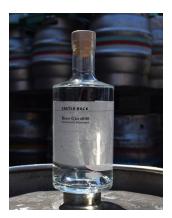

## **BEER GIN**

During the CV-19 lockdowns, like many others we found ourselves with surplus beer in the cold store. As part of our continuing drive to reduce waste, we decided on a little experiment...

We started working with a distillery to turn our surplus beer into gin! Our available gins this week include some classic flavour profiles and others offering something a little different. Enjoy!

BEER GIN #008 70CL • 40% ABV

A zesty mix of orange peel, grapefruit and lime for a fresh and fragrant gin. A medley of citrus fruits and a touch of fiery sichuan pepper make this gin a wonderful match for a classic tonic.

BEER GIN #007 70CL • 42% ABV

We're dreaming of summer with this one. Fruity, summer berries give a wonderful balance to the floral earthy base of juniper, liquorice, angelica and coriander.